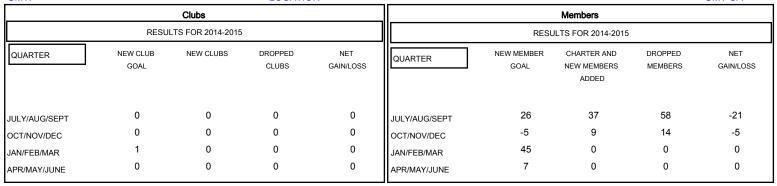

## GOALS AND ACTUAL NEW CLUBS CUMULATIVE

## GOALS AND ACTUAL MEMBERS CUMULATIVE

| DROPPED CLUBS: 0  DROPPED MEMBERS |              | 26 CLUBS OF 70 ADDED 1 OR MORE NEW MEMBERS | GENDER DISTRIBU<br>MALE<br>FEMALE | TION<br>1,126 (70.82%)<br>464 (29.18%) |            |
|-----------------------------------|--------------|--------------------------------------------|-----------------------------------|----------------------------------------|------------|
| DECEASED  CLUB CANCELLED  OTHER   | 4<br>0<br>68 | CLICK HERE FOR HEALTH ASSESSMENT DATA      | HEAD OF HOUSEHOLD 1               |                                        | 280<br>139 |
| TOTAL                             | 72           |                                            | NON-HEAD OF HOUSEHOLD             |                                        | 141        |