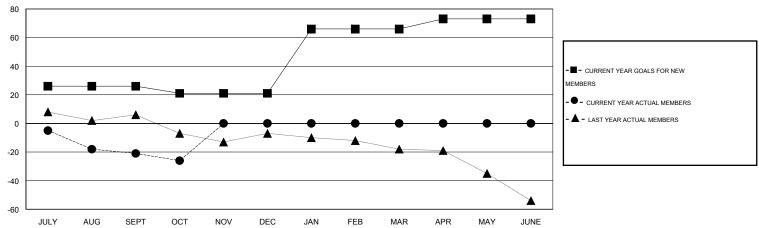

## GOALS AND ACTUAL NEW CLUBS CUMULATIVE

## GOALS AND ACTUAL MEMBERS CUMULATIVE

| DROPPED CLUBS: 0  DROPPED MEMBERS |              | 26 CLUBS OF 70 ADDED 1 OR MORE NEW MEMBERS | GENDER DISTRIBU<br>MALE<br>FEMALE | TION<br>1,126 (70.82%)<br>464 (29.18%) |            |
|-----------------------------------|--------------|--------------------------------------------|-----------------------------------|----------------------------------------|------------|
| DECEASED  CLUB CANCELLED  OTHER   | 4<br>0<br>68 | CLICK HERE FOR HEALTH ASSESSMENT DATA      | HEAD OF HOUSEHOLD 1               |                                        | 280<br>139 |
| TOTAL                             | 72           |                                            | NON-HEAD OF HOUSEHOLD             |                                        | 141        |